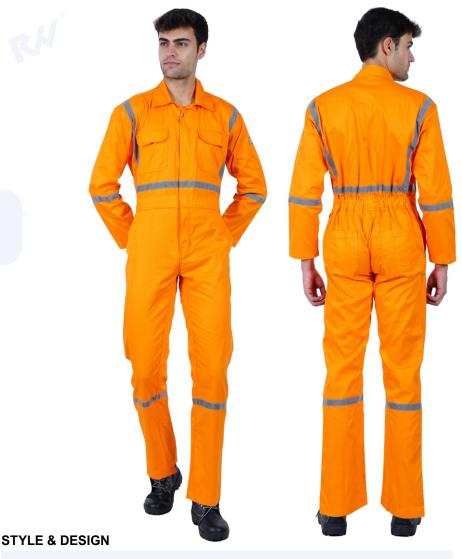

# WORK COVERALL

**Article No.: RWIFRHV** 

- 7 Pockets Design Two chest pockets, one with flap & pencil slot on the left / Two side pockets / Two rear pockets, one with flap on the right / Tool pocket on the right leg
- Two way heavy duty metallic zipper, snap button and storm flap closure
- · Fully double stitched and bar tacked stress points with FR thread
- · Action back allowing maximum body movement
- · Full sleeves with (ADDITIONAL)adjustable cuffs
- Permanent sewn crease line
- · Snap button neck closure with hanging hook on collar
- · Concealed elastic waist on backside
- · Colour Fastness 4-5 and Easy care
- · All metal parts are fully concealed

### **WORK COVERALL**

**Article No.: RWIFRHV** 