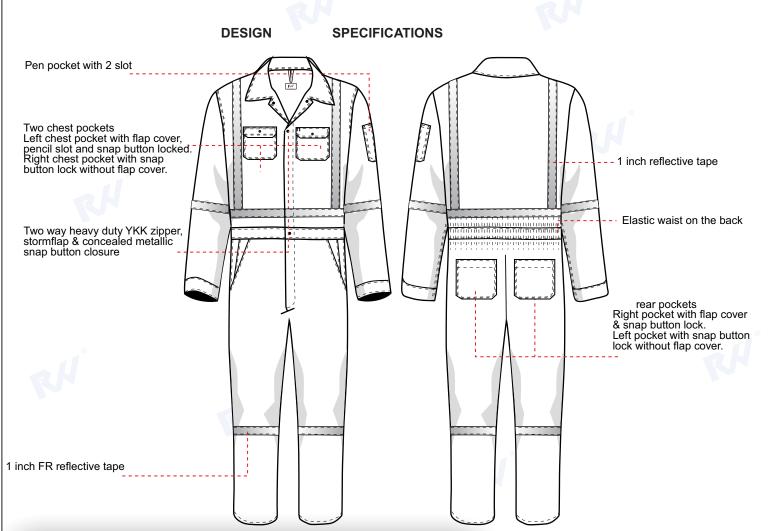

# WORK COVERALL

**Article No.: RWIFRHV** 

- 7 Pockets Design Two chest pockets, one with flap & pencil slot on the left / Two side pockets / Two rear pockets, one with flap on the right / Tool pocket on the right leg
- Two way heavy duty metallic zipper, snap button and storm flap closure
- · Fully double stitched and bar tacked stress points with FR thread
- · Action back allowing maximum body movement
- · Full sleeves with (ADDITIONAL)adjustable cuffs
- Permanent sewn crease line
- · Snap button neck closure with hanging hook on collar
- · Concealed elastic waist on backside
- · Colour Fastness 4-5 and Easy care
- · All metal parts are fully concealed

### COMPONENTS

Two way heavy duty metallic zipper, snap button & storm flap

Action back allowing maximum body moveme

Concealed elastic waist on backside.